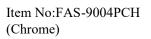

## **PRODUCT SPECIFICATION SHEET**

## George collection Shower Faucets set





## Dimensions

| Shower head                         | φ8"     |
|-------------------------------------|---------|
| Overall product weight              | 9.5 lbs |
| Hand shower hose length -end to end | 59" L   |

## ....

| <b>Specifications</b>        |                           |
|------------------------------|---------------------------|
| Product type                 | Shower faucet             |
| Adjustable Water flow        | Yes                       |
| Primary Material             | Brass and Stainless steel |
| Leak Resistant               | Yes                       |
| All-in-one kit               | No                        |
| Shower head included         | Yes                       |
| Shower head type             | Adjustable shower head    |
| Spray Pattern