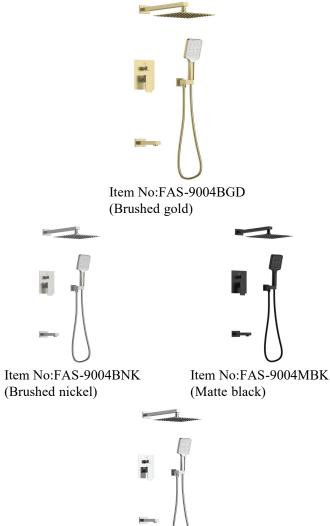

## **PRODUCT SPECIFICATION SHEET**

## George collection Shower Faucets set





## Dimensions

| Shower head                         | φ8"     |
|-------------------------------------|---------|
| Overall product weight              | 9.5 lbs |
| Hand shower hose length -end to end | 59" L   |

## ....

| <b>Specifications</b>        |                           |
|------------------------------|---------------------------|
| Product type                 | Shower faucet             |
| Adjustable Water flow        | Yes                       |
| Primary Material             | Brass and Stainless steel |
| Leak Resistant               | Yes                       |
| All-in-one kit               | No                        |
| Shower head included         | Yes                       |
| Shower head type             | Adjustable shower head    |
| Spray Pattern